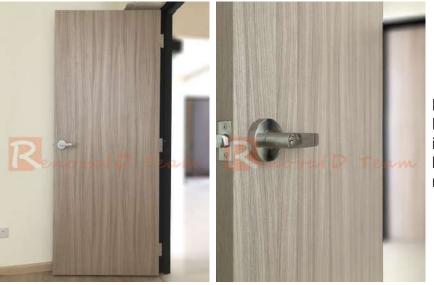

Lock and Close Up View

### What is Laminate Door?

Laminate Door is faced with layer of 1mm high pressure laminate glued and pressed with 3mm plywood. Internal solid core will either be masonite or composite wood core, while semisolid core will be 2 pieces of plywood (both sides) with laminate pressed and glued on our door structure. The side of the door will be process with matching ABS trim.