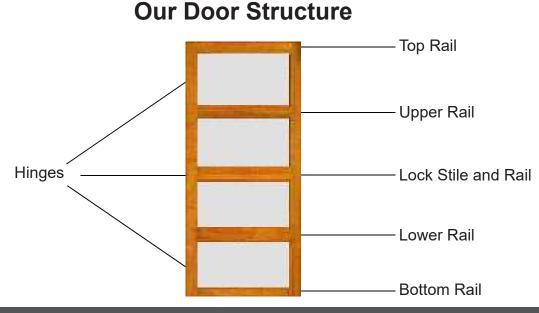

### What is Laminate Door?

Laminate Door is faced with layer of 1mm high pressure laminate glued and pressed with 3mm plywood. Internal solid core will either be masonite or composite wood core, while semisolid core will be 2 pieces of plywood (both sides) with laminate pressed and glued on our door structure. The side of the door will be process with matching ABS trim.