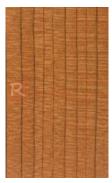

#### #There will be variations in actual product due to screen resolution. \* Sample shown is a small piece cut out of 3ft x 7ft full size laminate.

80T30 A Walnut

90T71 R Cherry

80T70 Z Wood

80T13 B Maple

80T81 G Wood

80T32 Rustic Plank

80T89

C Wood

90T19 Revwood YK

90T33 HL Crossfire

90T28 M Beech

80T97