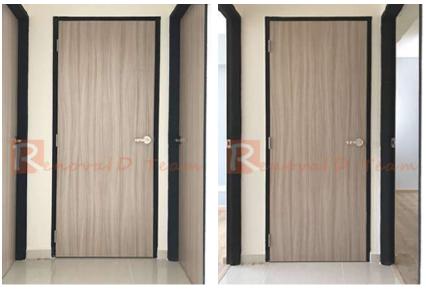

#### **Front View**

### What is Laminate Door?

Laminate Door is faced with layer of 1mm high pressure laminate glued and pressed with 3mm plywood. Internal solid core will either be masonite or composite wood core, while semisolid core will be 2 pieces of plywood (both sides) with laminate pressed and glued on our door structure. The side of the door will be process with matching ABS trim.

### Why Laminate Door?

Laminate Door also known as "High Pressure Laminate/ Formica Door" is gaining its popularity in Singapore. Laminate Bedroom Door is also known for its scratch, heat resistantt and least maintenance is required.