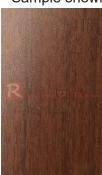

## Laminate Doors Catalogue

#There will be variations in actual product due to screen resolution. \* Sample shown is a small piece cut out of 3ft x 7ft full size laminate.

80T86

90T56 Summer Walnut Noble Walnut

90M52 **Memphis Teak** 

90T16 H Elm

90T66 Yohan Wood

90T31 HD Crossfire

90T93 Supreme Maple

90T33 HL Crossfire

90T23 L Oak

80T55 Raw Wood

90T29 E Cherry

90T72 Vienna Oak

90T71 Winter Oak

90T24 Vok Beech

90T21 P Cherry

90T20 S Cherry

80T29 Golden Oak

90T22 N Elm

80T71 White Oak

Visit our website www.renovaid.com.sg for more products and services