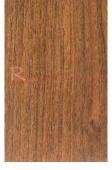

## Laminate Doors Catalogue

#There will be variations in actual product due to screen resolution. \* Sample shown is a small piece cut out of 3ft x 7ft full size laminate.

80T86

90T56 Summer Walnut Noble Walnut

90M52 **Memphis Teak** 

90T16 H Elm

90T66 Yohan Wood

90T31 HD Crossfire

90T93 Supreme Maple

90T33 HL Crossfire

90T23 L Oak

80T55 Raw Wood

90T29 E Cherry

90T72 Vienna Oak

90T71 Winter Oak

90T24 Vok Beech

90T21 P Cherry

90T20 S Cherry

80T29 Golden Oak

90T22 N Elm

80T71 White Oak

Visit our website www.renovaid.com.sg for more products and services